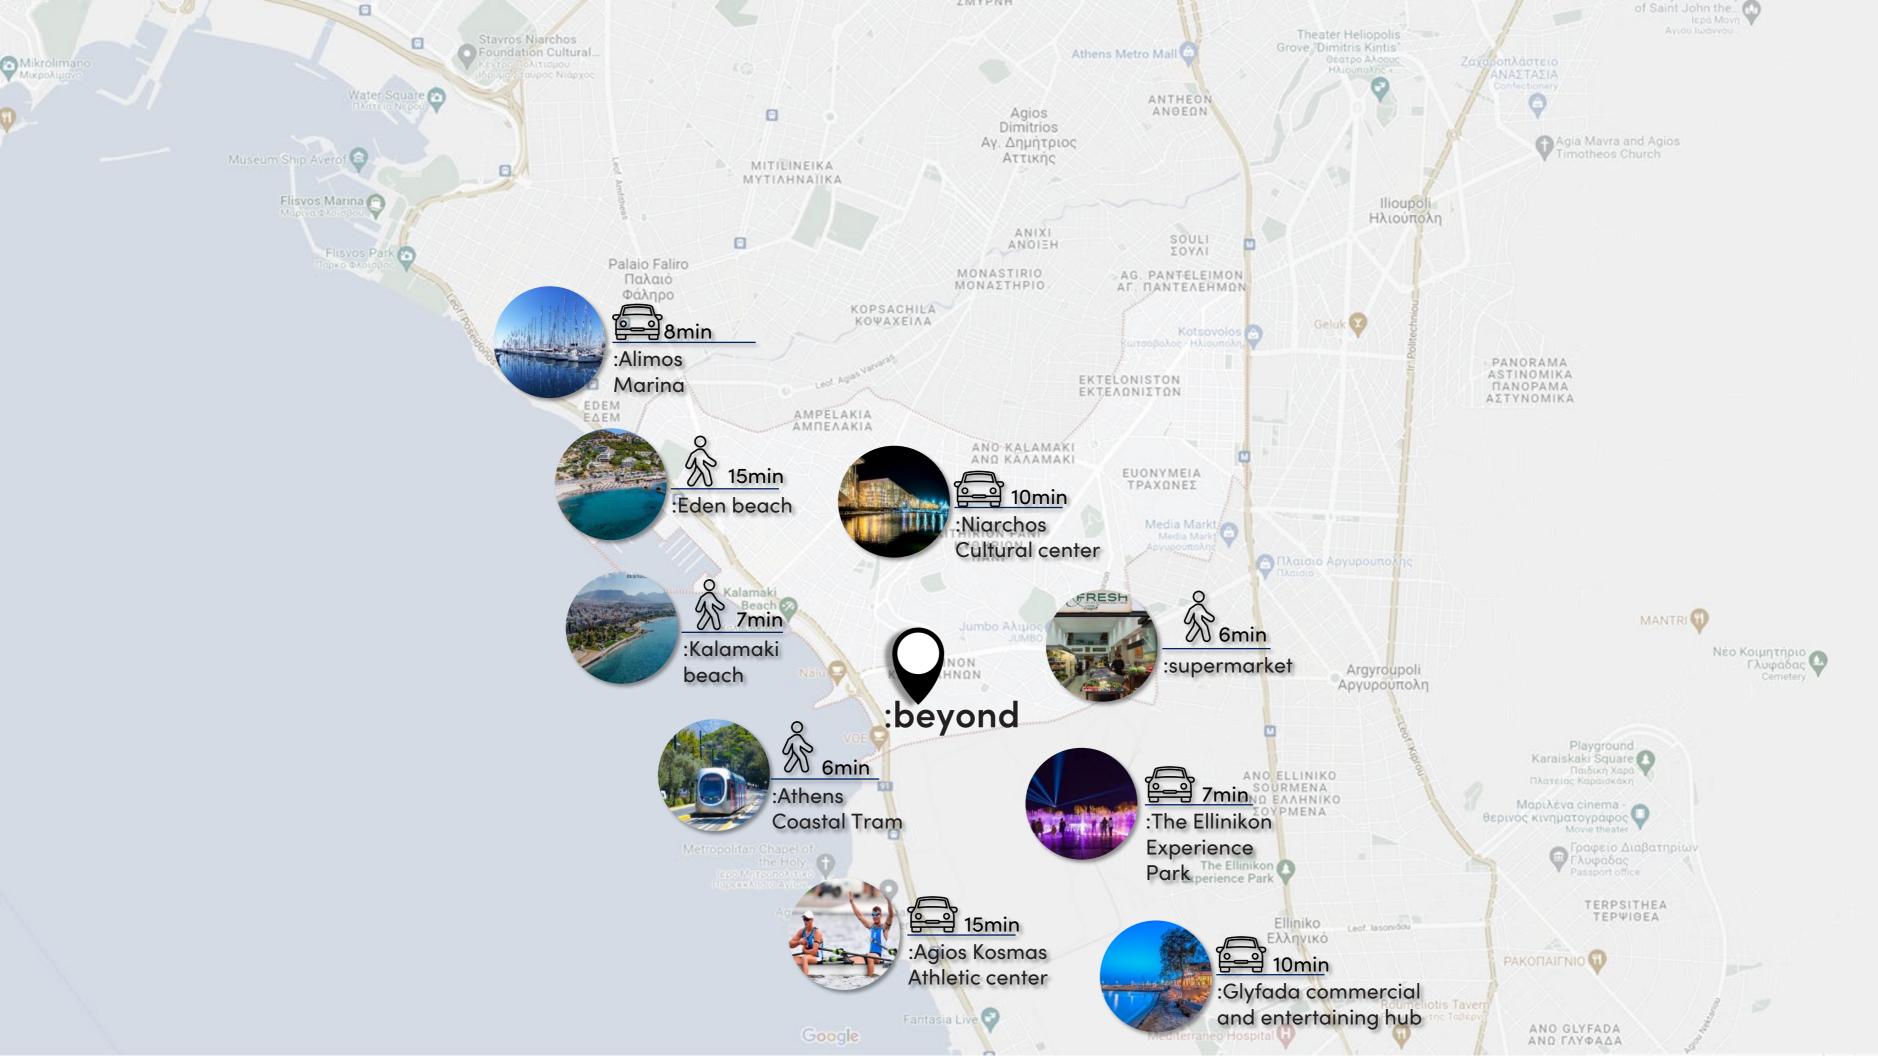

beyond-location

## Alimos, into the Athenian Riviera

5min from the famous Glyfada restaurants and nightlife

next to palm lined promenade, play parks, and the lux marina of Alimos

close to Stavros Niarchos foundation cultural centre, the recreational center for all ages and a piece of art designed by the well known Italian architect Renzo Piano