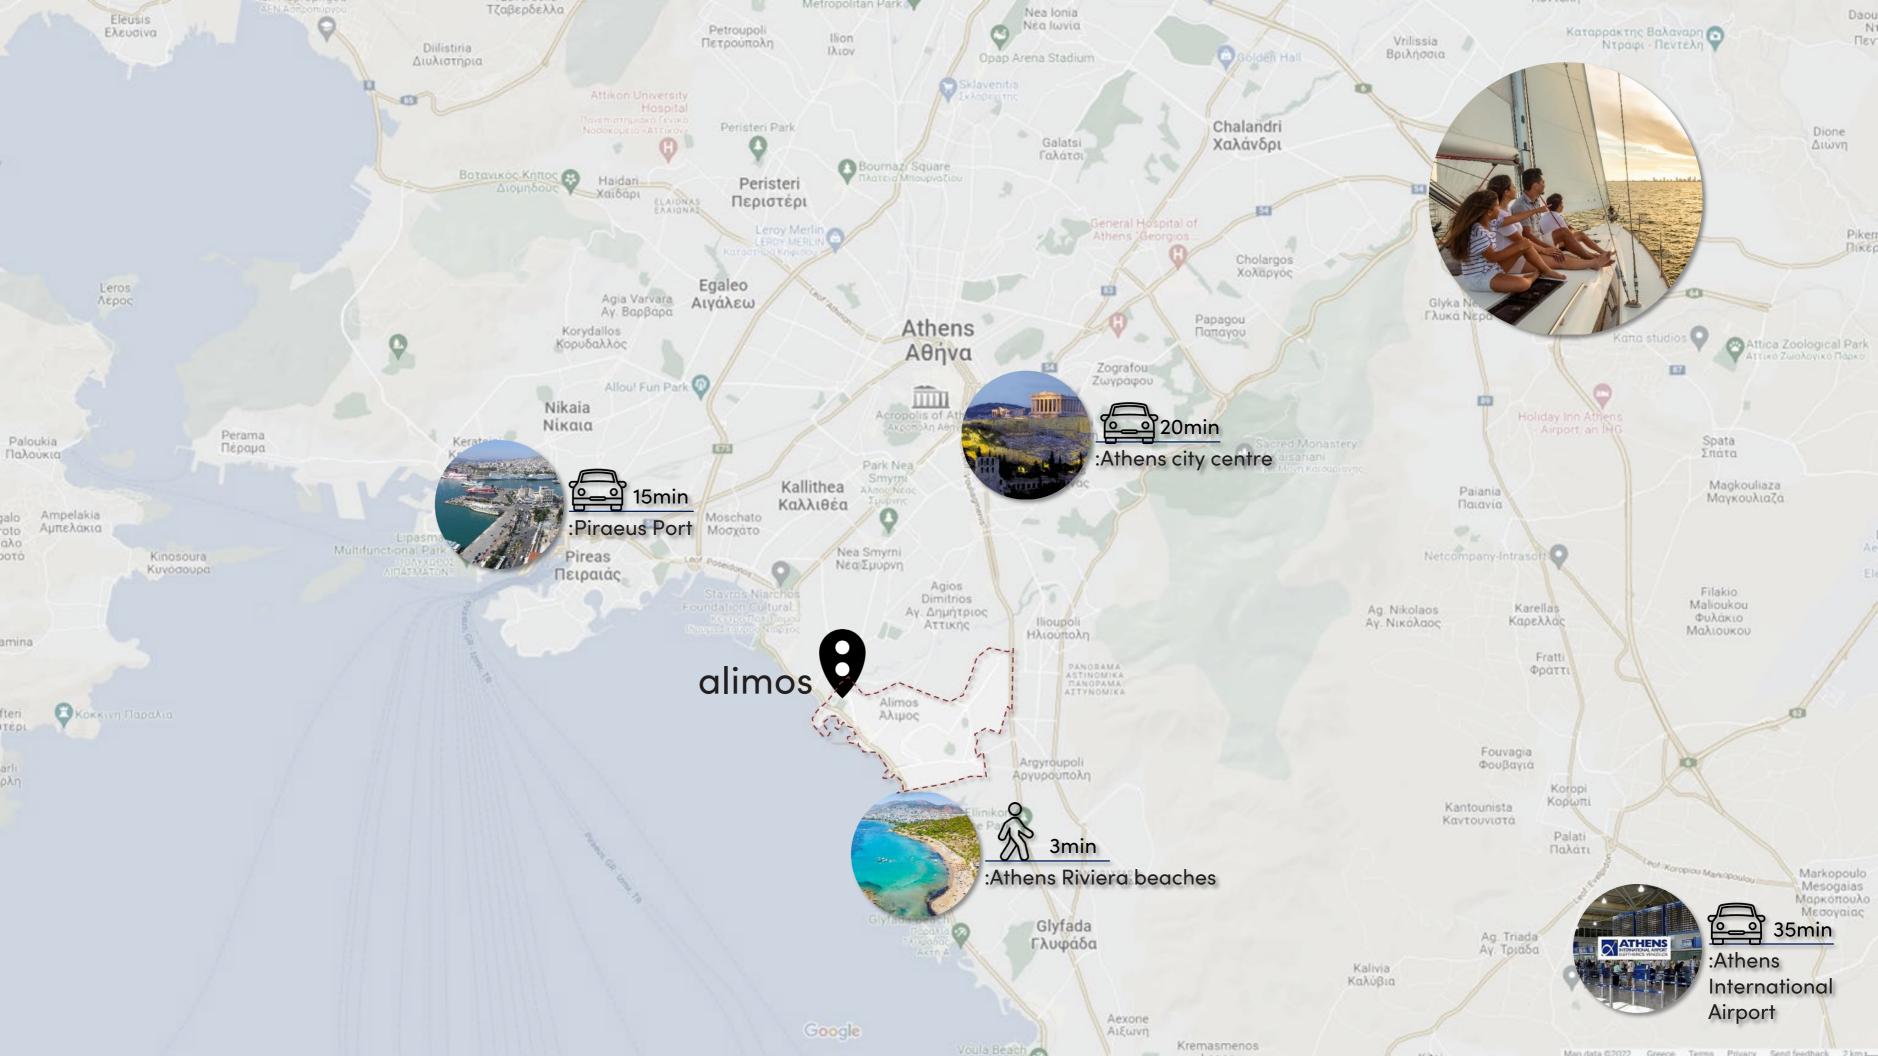

### Alimos, into the Athenian Riviera

a seafront neighborhood next to Alimos Marina, with the capacity to accommodate a large number of mega – yachts

next to the beaches of southern Athens and the city center

## Alimos, into the Athenian Riviera

5min from the famous Glyfada restaurants and nightlife

next to palm lined promenade, play parks, and the lux marina of Alimos

close to Stavros Niarchos foundation cultural centre, the recreational center for all ages and a piece of art designed by the well known Italian architect Renzo Piano