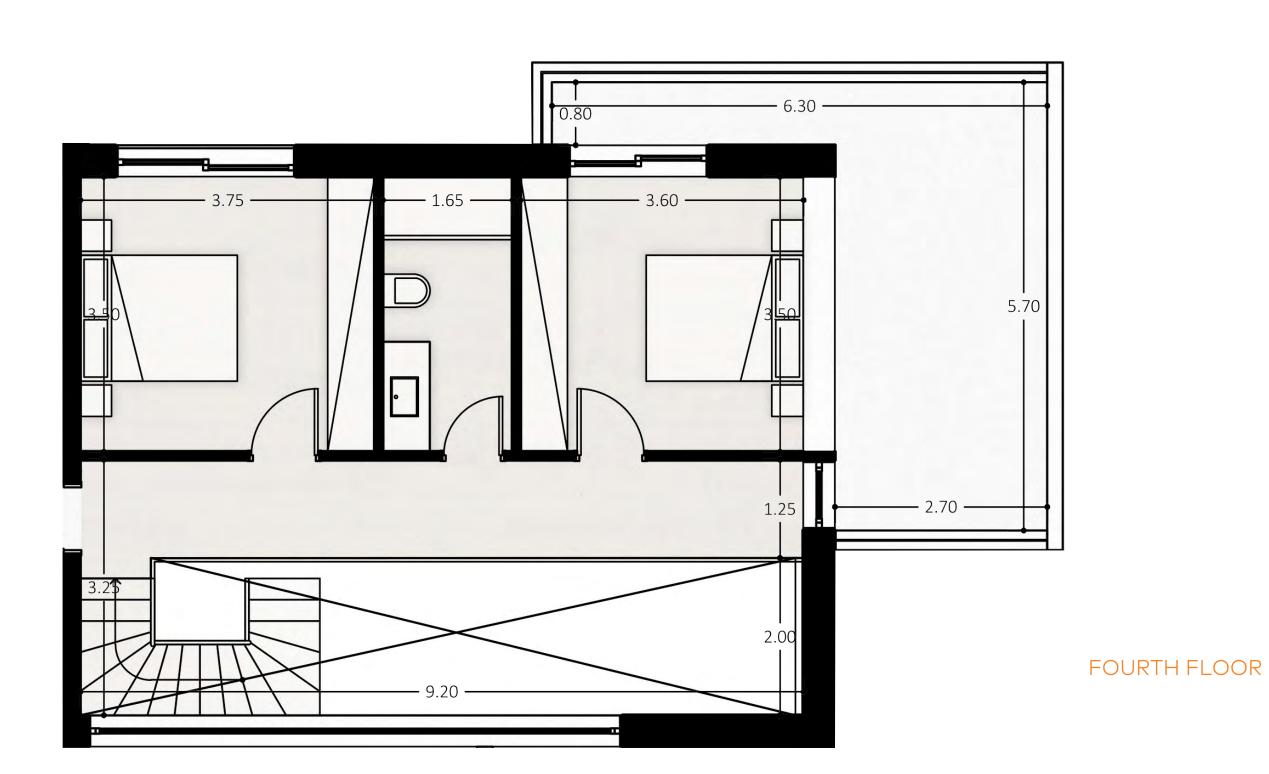

## 1ST FLOOR APARTMENT

Area 138 sqm

Third Floor 81 sqm
Fourth Floor 57 sqm

# Indoor Spaces

3 Bedrooms

2 Bathrooms

1 Guest WC

1 Storage room - **AΠ**6

2 Parking spaces - **ΘΣ**5 & 5A

## Outdoor Area

Balcony 50 sqm

NOTE

All of the interior plans and 3D images, consist of indicative information and the project can differ from the displayd result. The furnishings are only included for illustration purposes. All rights reserved.

# TOP MAISONETTE

Area 138 sqm

Third Floor 81 sqm
Fourth Floor 57 sqm

# Indoor Spaces

2 Bedrooms

2 Bathrooms

1 Guest WC

1 Storage room - **AΠ**7

2 Parking spaces - **ΘΣ**4 & 4A

# Outdoor Area

Balcony 50 sqm

NOTE

All of the interior plans and 3D images, consist of indicative information and the project can differ from the displayd result. The furnishings are only included for illustration purposes. All rights reserved.