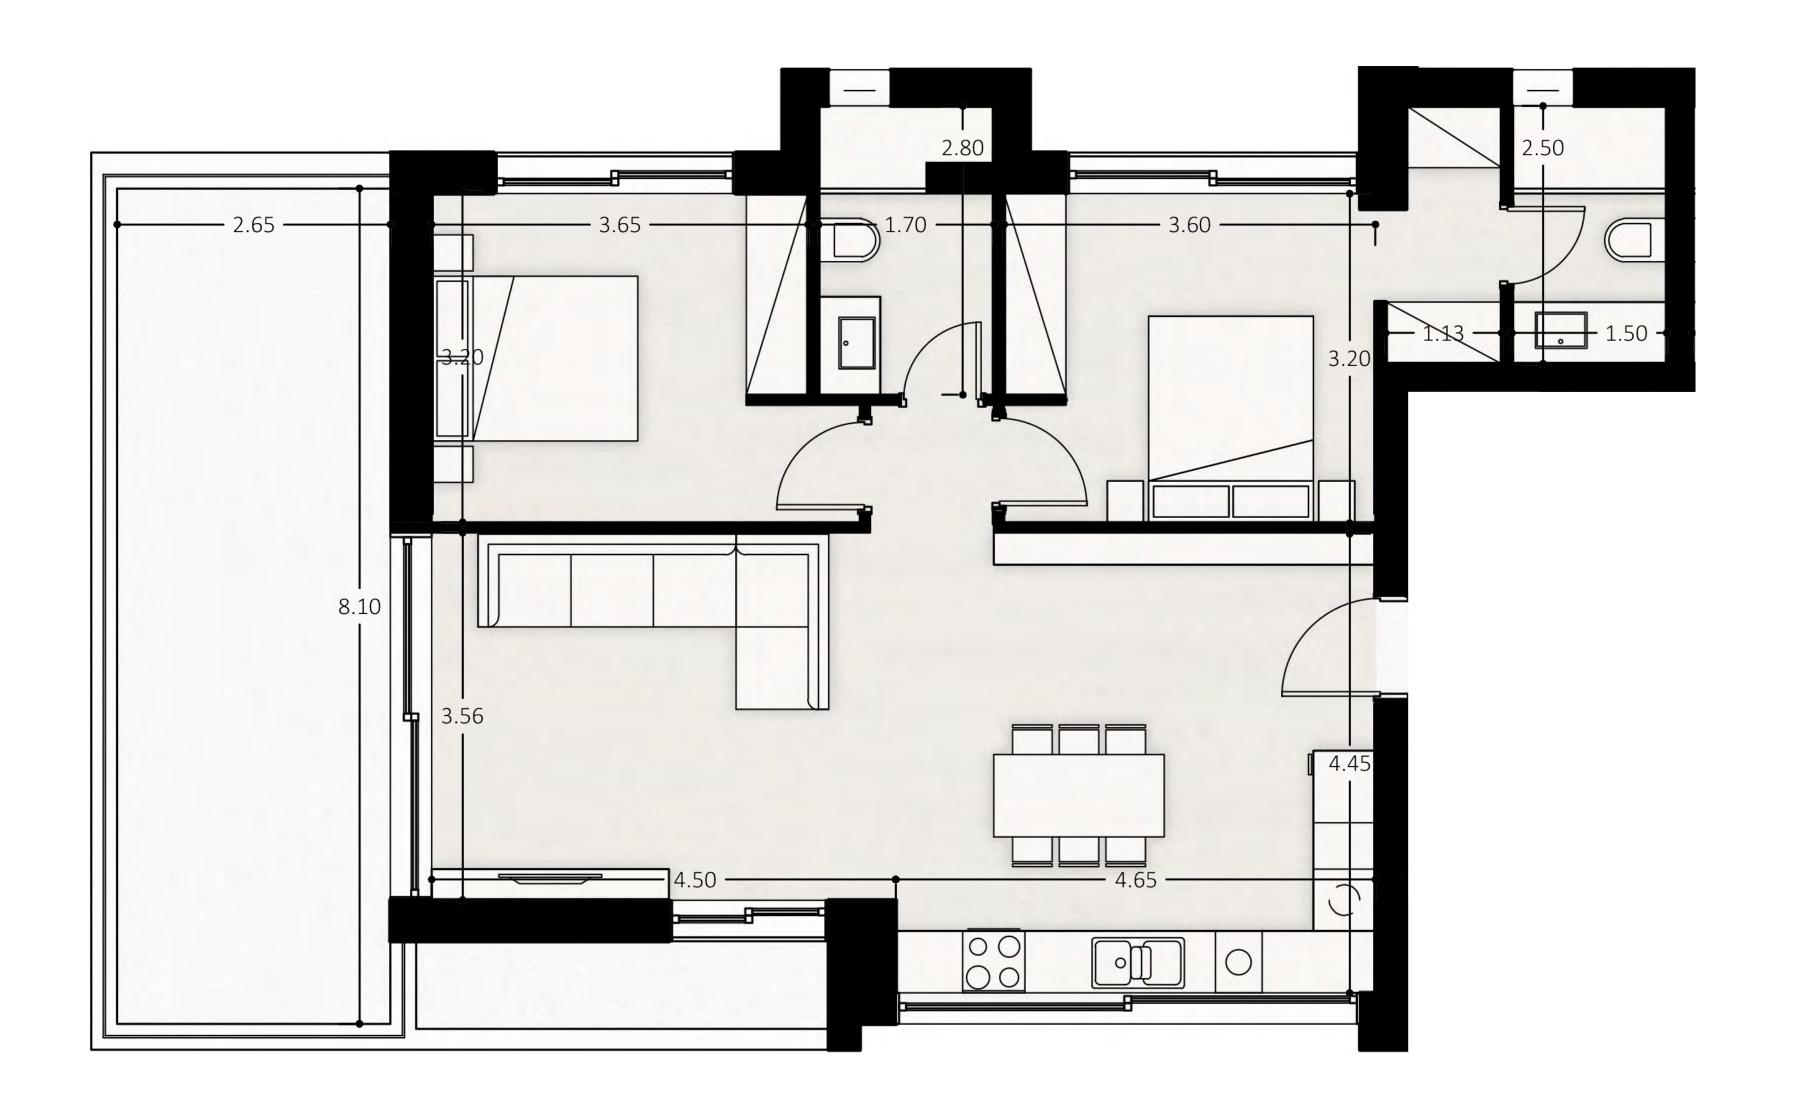

### Area

First Floor

90sqm

25 sqm

# Indoor Spaces

2 Bedrooms

2 Bathrooms

1 Storage room - **AΠ**2 || **AΠ**5

1 Parking space -  $\Theta\Sigma$ 9 ||  $\Theta\Sigma$ 8

## Outdoor Area

Balcony

# **B2** || **C2**

2ND FLOOR APARTMENT || 3RD FLOOR APARTMENT

90sqm

### Area

Second Floor

# Indoor Spaces

2 Bedrooms

2 Bathrooms

1 Storage room - **АП4 | АП3** 

1 Parking space -  $\Theta\Sigma$ 7 |  $\Theta\Sigma$ 12

## Outdoor Area

Balcony 25 sqm

THIRD FLOOR

FOURTH FLOOR