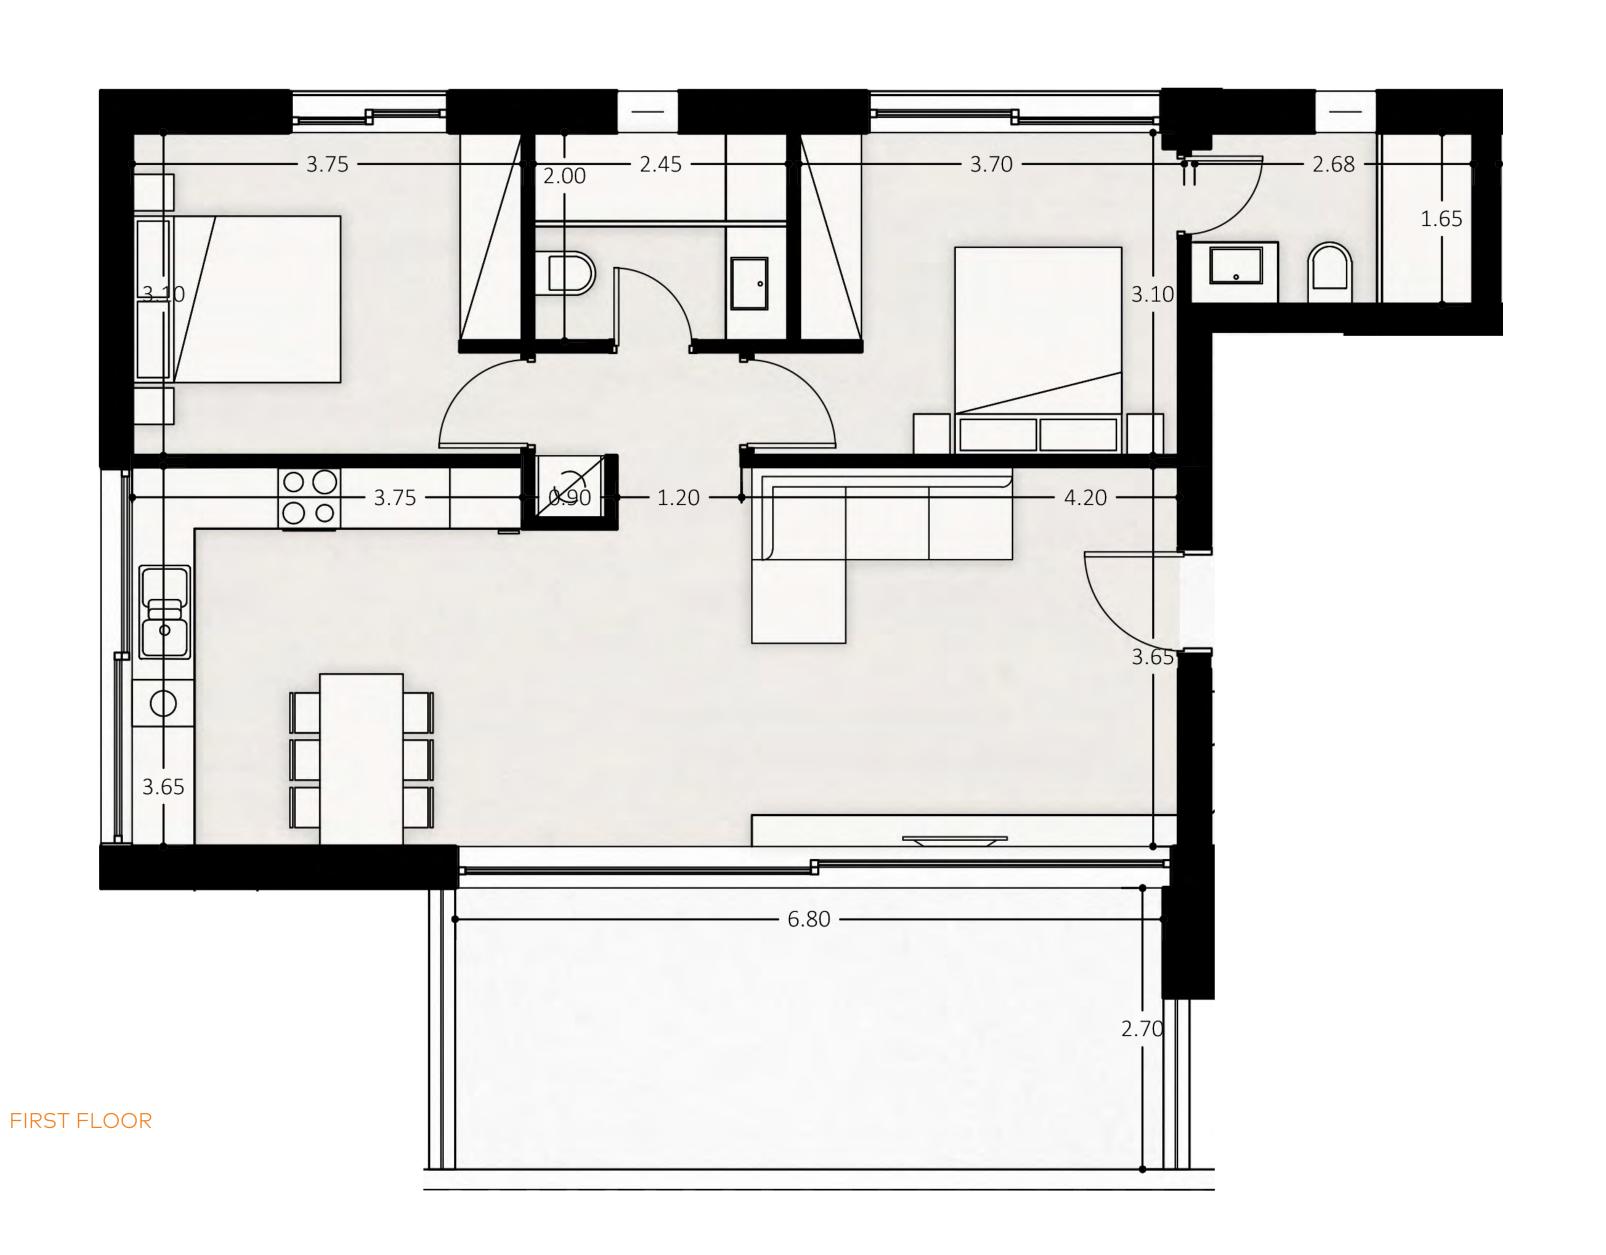

# 1ST FLOOR APARTMENT

# Area

First Floor

87 sqm

# Indoor Spaces

2 Bedrooms

2 Bathrooms

1 Storage room - **AΠ**8

1 Parking space - **ΘΣ**10

## Outdoor Area

Balcony

21 sqm