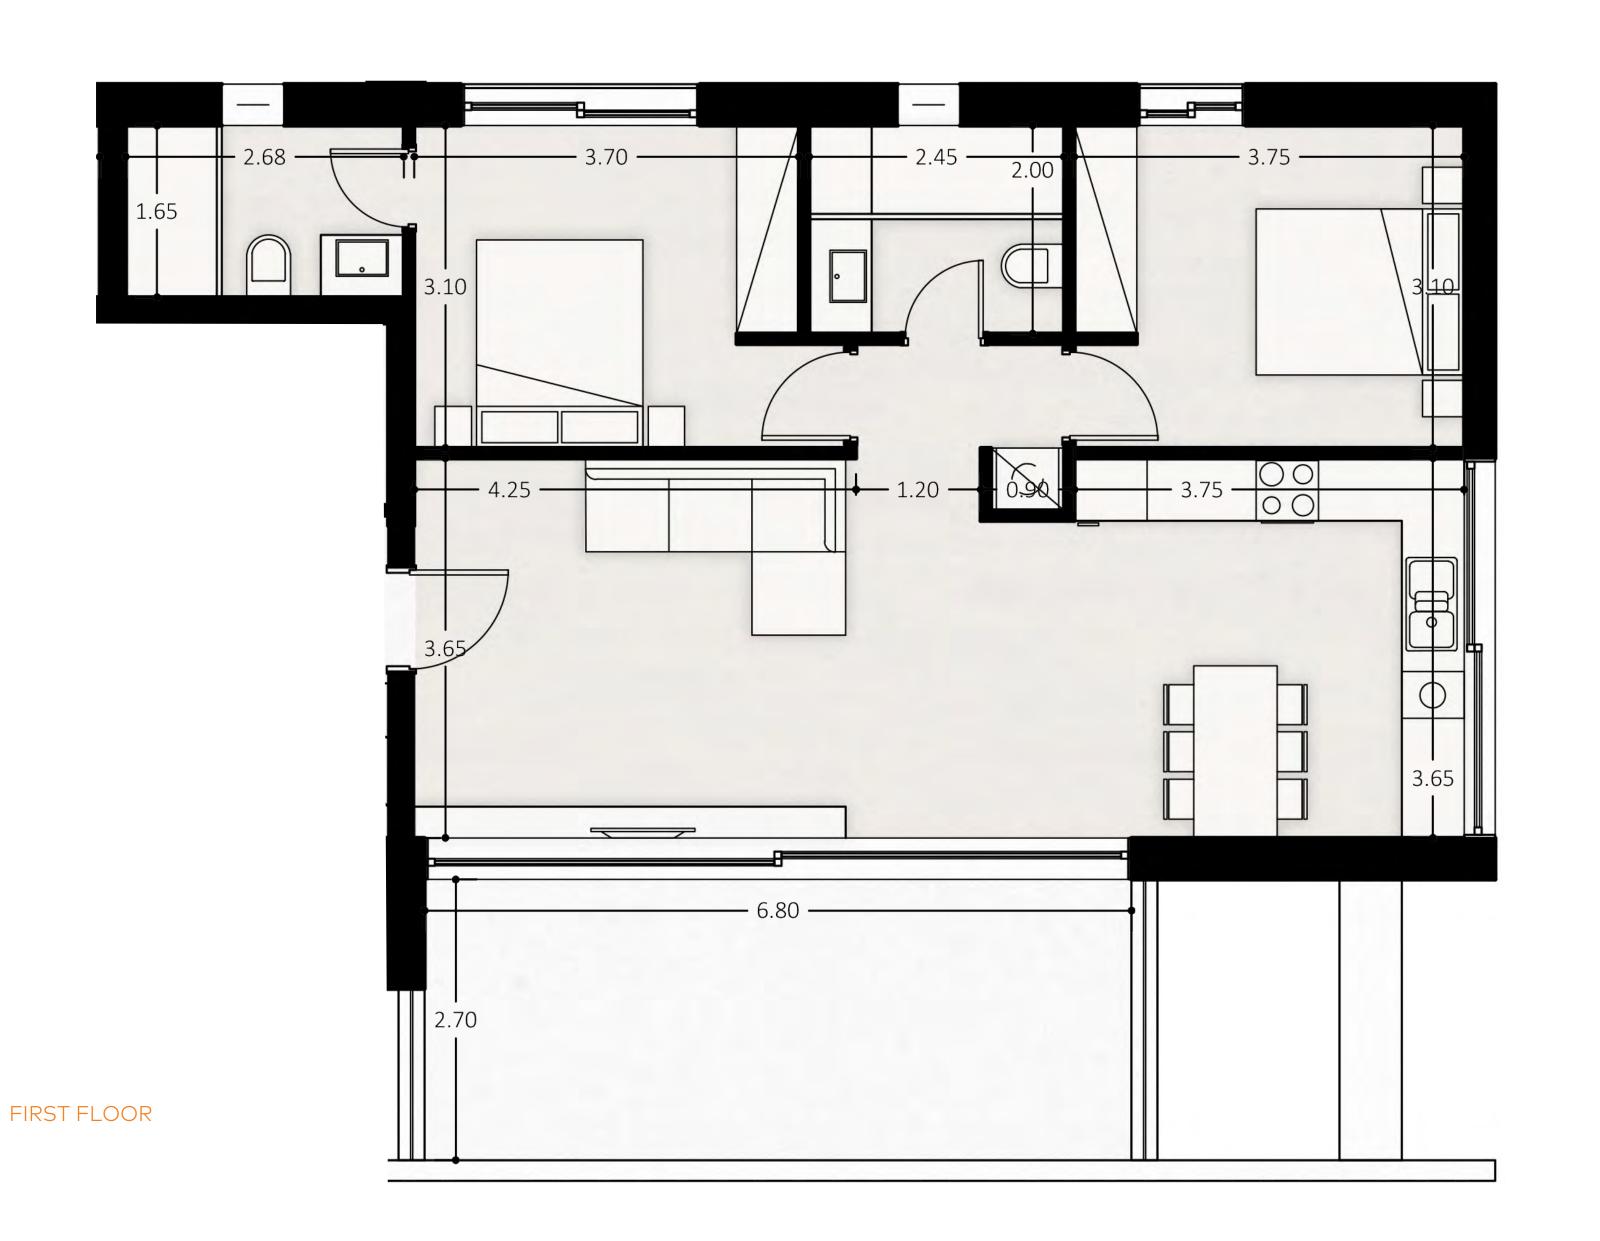

# 1ST FLOOR APARTMENT

87 sqm

### Area

First Floor

# Indoor Spaces

2 Bedrooms

2 Bathrooms

1 Storage room - **ΑΠ**1

1 Parking space - **ΘΣ**11

## Outdoor Area

Balcony 21 sqm

2ND FLOOR APARTMENT || 3RD FLOOR APARTMENT