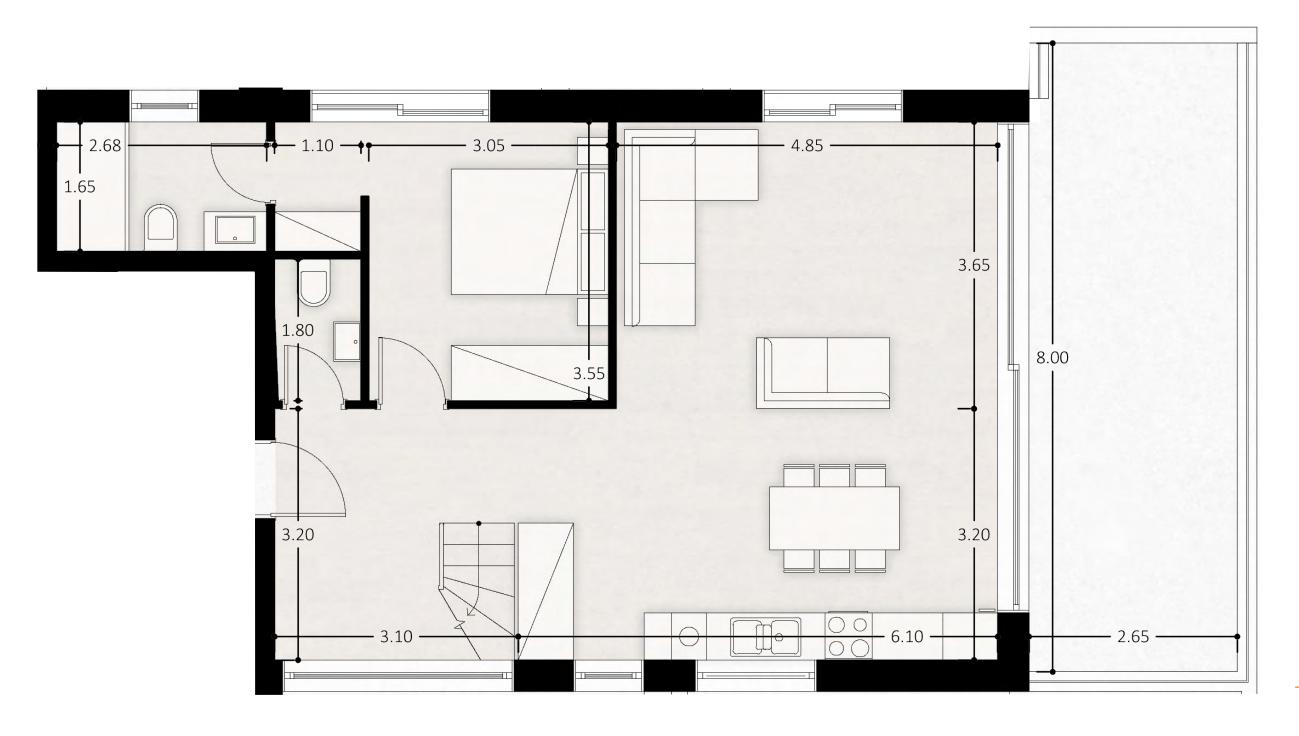

## 1ST FLOOR APARTMENT

Area 138 sqm

Third Floor 81 sqm
Fourth Floor 57 sqm

# Indoor Spaces

3 Bedrooms

2 Bathrooms

1 Guest WC

1 Storage room - **AΠ**6

2 Parking spaces - **ΘΣ**5 & 5A

## Outdoor Area

Balcony 50 sqm

NOTE

All of the interior plans and 3D images, consist of indicative information and the project can differ from the displayd result. The furnishings are only included for illustration purposes. All rights reserved.

# TOP MAISONETTE

Area 138 sqm

Third Floor 81 sqm
Fourth Floor 57 sqm

# Indoor Spaces

2 Bedrooms

2 Bathrooms

1 Guest WC

1 Storage room - **AΠ**7

2 Parking spaces - **ΘΣ**4 & 4A

# Outdoor Area

Balcony 50 sqm

NOTE

All of the interior plans and 3D images, consist of indicative information and the project can differ from the displayd result. The furnishings are only included for illustration purposes. All rights reserved.