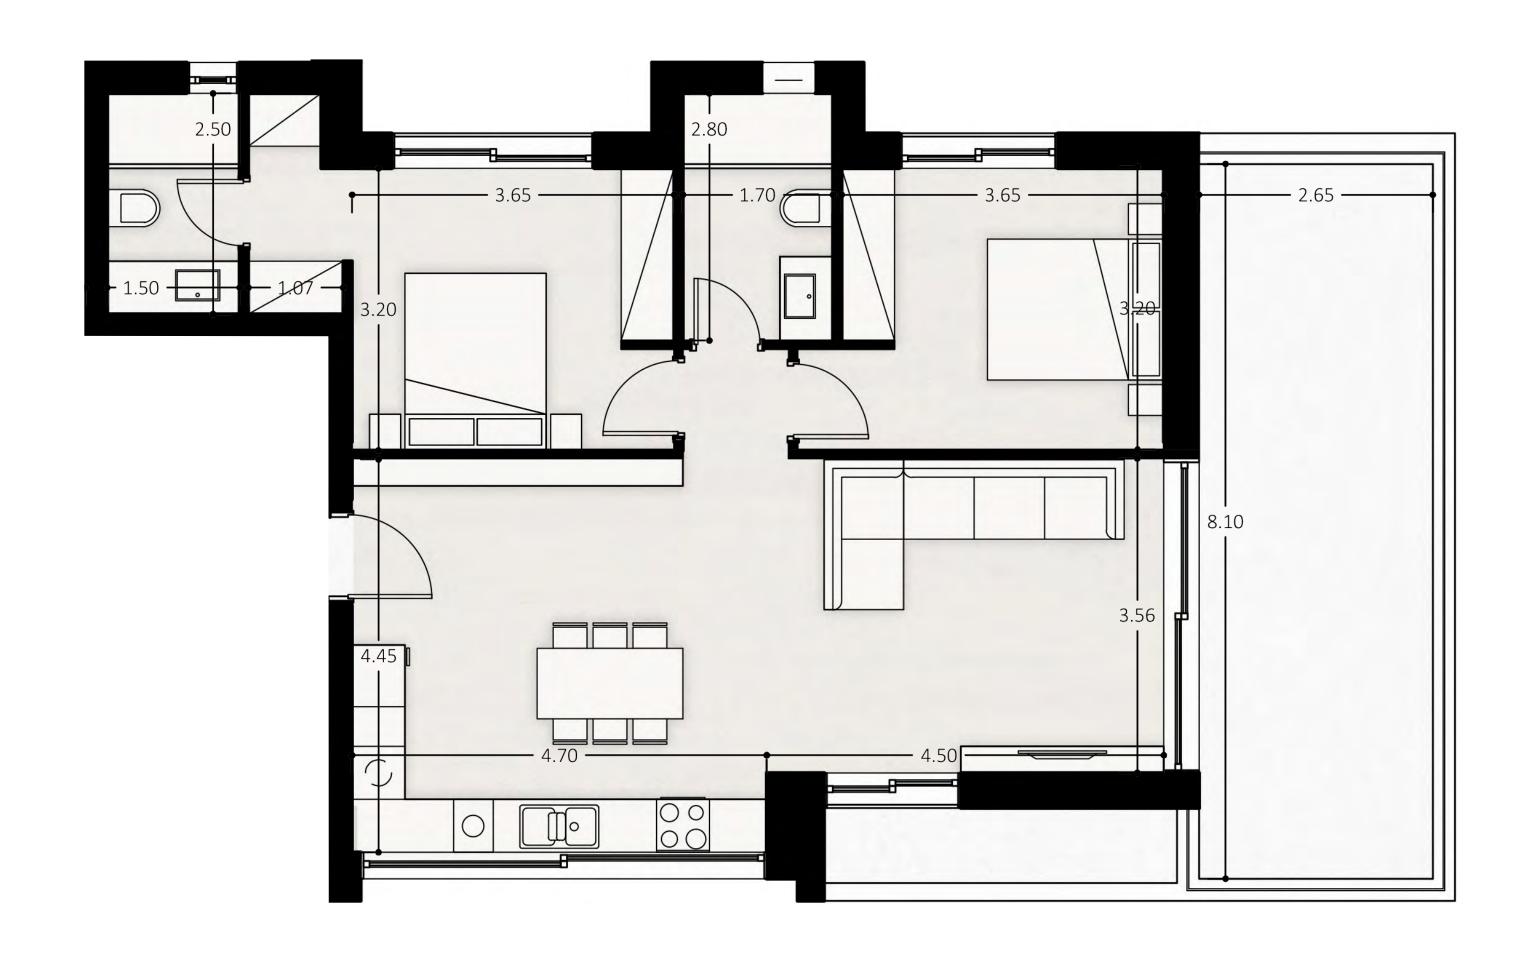

# 1ST FLOOR APARTMENT

# Area

First Floor

87 sqm

# Indoor Spaces

2 Bedrooms

2 Bathrooms

1 Storage room - **AΠ**8

1 Parking space - **ΘΣ**10

## Outdoor Area

Balcony

21 sqm

# 1ST FLOOR APARTMENT

87 sqm

### Area

First Floor

# Indoor Spaces

2 Bedrooms

2 Bathrooms

1 Storage room - **ΑΠ**1

1 Parking space - **ΘΣ**11

## Outdoor Area

Balcony 21 sqm

2ND FLOOR APARTMENT || 3RD FLOOR APARTMENT