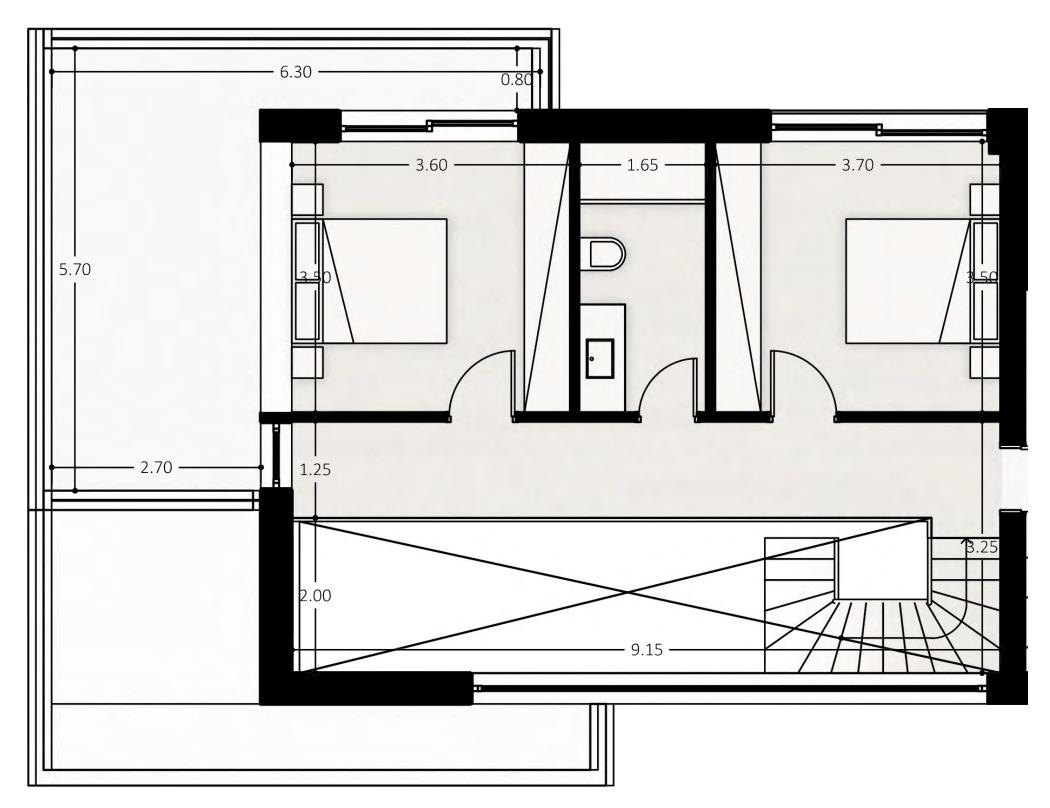

## 1ST FLOOR APARTMENT

Area 138 sqm

Third Floor 81 sqm
Fourth Floor 57 sqm

# Indoor Spaces

3 Bedrooms

2 Bathrooms

1 Guest WC

1 Storage room - **AΠ**6

2 Parking spaces - **ΘΣ**5 & 5A

## Outdoor Area

Balcony 50 sqm

NOTE

All of the interior plans and 3D images, consist of indicative information and the project can differ from the displayd result. The furnishings are only included for illustration purposes. All rights reserved.

# TOP MAISONETTE

Area 138 sqm

Third Floor 81 sqm
Fourth Floor 57 sqm

# Indoor Spaces

2 Bedrooms

2 Bathrooms

1 Guest WC

1 Storage room - **AΠ**7

2 Parking spaces - **ΘΣ**4 & 4A

# Outdoor Area

Balcony 50 sqm

NOTE

All of the interior plans and 3D images, consist of indicative information and the project can differ from the displayd result. The furnishings are only included for illustration purposes. All rights reserved.