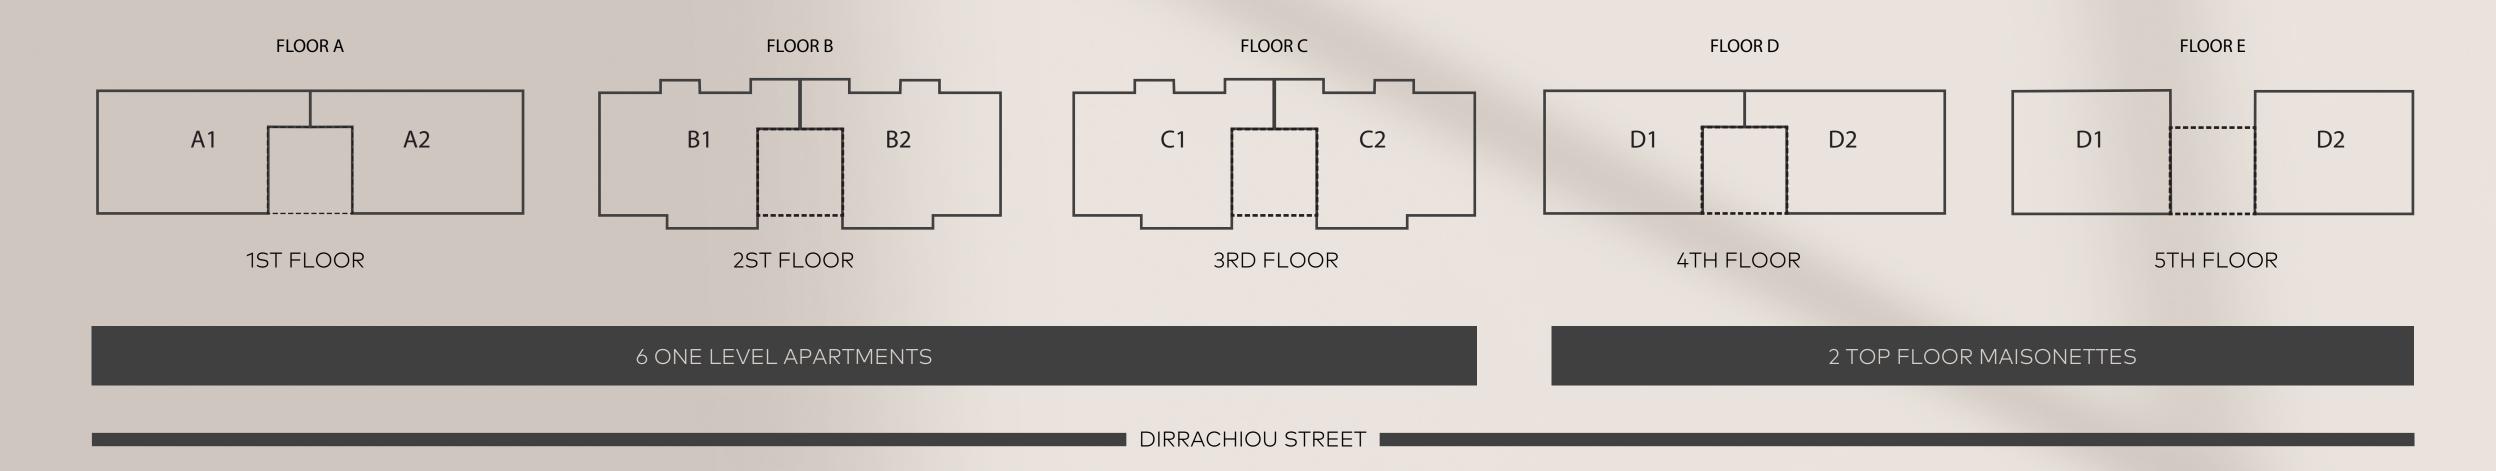

# TYPOLOGIES

# CHOICE OF PROPERTIES

| NAME | LEVEL     | PRICE    | INDOOR (m²) | OUTDOOR (m <sup>2</sup> ) | BALCONY  | BEDROOMS | BATHROOMS | WC | PARKING  | WAREHOUSE |
|------|-----------|----------|-------------|---------------------------|----------|----------|-----------|----|----------|-----------|
| A1   | 1ST       | 420.000€ | 87          | 21                        | <b>√</b> | 2        | 2         | -  | <b>√</b> | ✓         |
| A2   | 1ST       | 410.000€ | 87          | 21                        | <b>√</b> | 2        | 2         | -  | <b>✓</b> | ✓         |
| B1   | 2ND       | 440.000€ | 90          | 25                        | ✓        | 2        | 2         | -  | ✓        | ✓         |
| B2   | 2ND       | 430.000€ | 90          | 25                        | ✓        | 2        | 2         | -  | ✓        | ✓         |
| C1   | 3RD       | 465.000€ | 90          | 25                        | <b>~</b> | 2        | 2         | -  | ✓        | ✓         |
| C2   | 3RD       | 450.000€ | 90          | 25                        | ✓        | 2        | 2         | -  | ✓        | ✓         |
| D1   | 4TH - 5TH | 760.000€ | 138         | 50                        | ✓        | 3        | 2         | 1  | ✓        | ✓         |
|      | 4TH - 5TH | 720.000€ | 138         | 50                        | ✓        | 3        | 2         | 1  | ✓        |           |