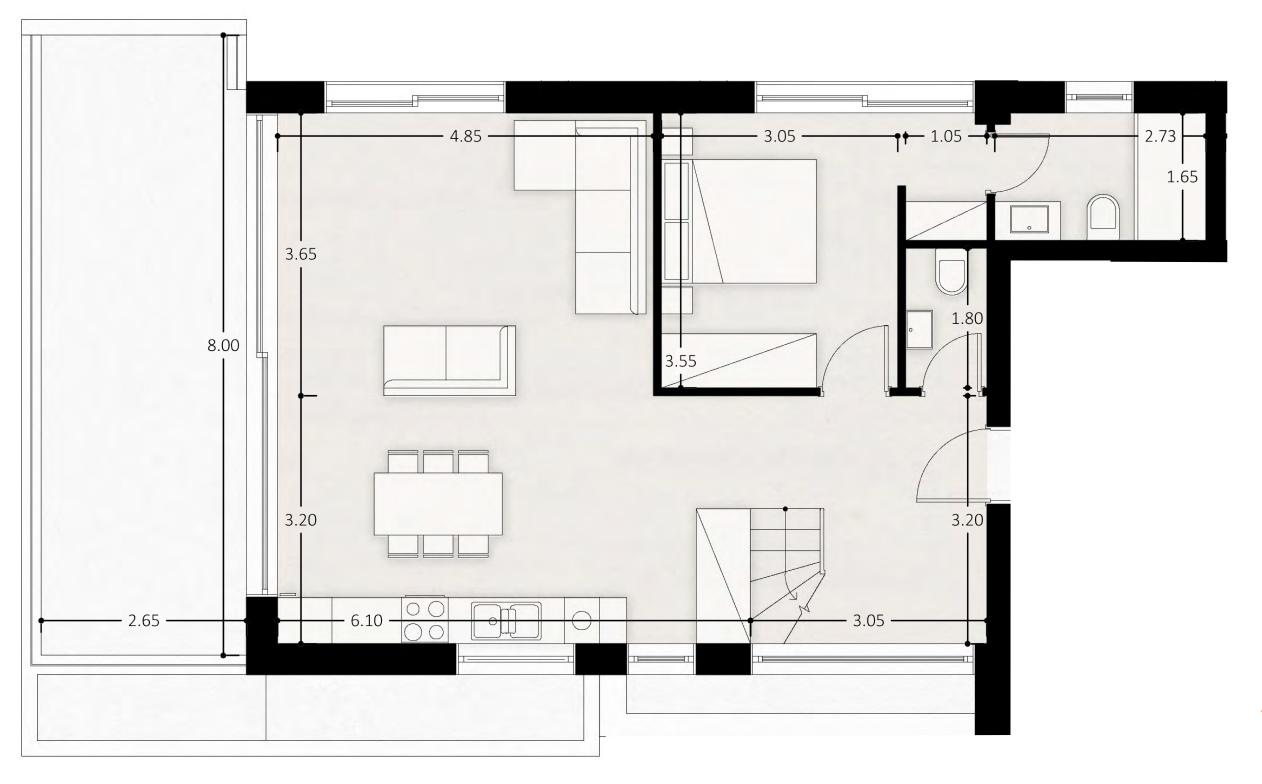

# Area

First Floor

87 sqm

# Indoor Spaces

2 Bedrooms

2 Bathrooms

1 Storage room - **AΠ**8

1 Parking space - **ΘΣ**10

## Outdoor Area

Balcony

21 sqm

### Area

First Floor

# Indoor Spaces

2 Bedrooms

2 Bathrooms

1 Storage room - **ΑΠ**1

1 Parking space - **ΘΣ**11

## Outdoor Area

Balcony 21 sqm

2ND FLOOR APARTMENT || 3RD FLOOR APARTMENT

### Area

First Floor

90sqm

25 sqm

# Indoor Spaces

2 Bedrooms

2 Bathrooms

1 Storage room - **AΠ**2 || **AΠ**5

1 Parking space -  $\Theta\Sigma$ 9 ||  $\Theta\Sigma$ 8

## Outdoor Area

Balcony

# **B2** || **C2**

2ND FLOOR APARTMENT || 3RD FLOOR APARTMENT

90sqm

### Area

Second Floor

# Indoor Spaces

2 Bedrooms

2 Bathrooms

1 Storage room - **АП4 | АП3** 

1 Parking space -  $\Theta\Sigma$ 7 |  $\Theta\Sigma$ 12

## Outdoor Area

Balcony 25 sqm

THIRD FLOOR

FOURTH FLOOR